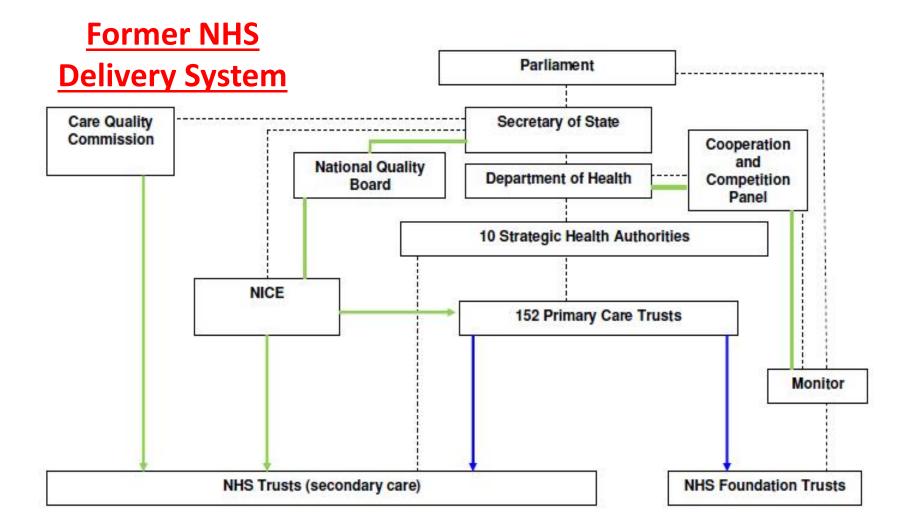

## **Current NHS Delivery System** Department of Health **Parliament** Secretary of State **National Quality Board** Clinical Networks National Commissioning Board (NHSCB) Clinical Senates **NTDA** CQC Monitor Health Education England Public Health England Healthwatch England NICE **NHS Providers** Foundation Trusts **SHA Clusters** Any Qualified Providers. SHAs Cooperation Citizens' including Panel and charities, private Local Government sector and NHS Competition providers Local NHS Education **PCTs** Panel and Training Board Local Government public health Deaneries **PCT Clusters** "Local arms of National Board"/regional outpost responsibility CLINICAL COMMISSIONING GROUPS (CCG) Oversight and Scrutiny Panels Accredited Commissioning Groups Shadow Commissioning Groups Health and Wellbeing Boards